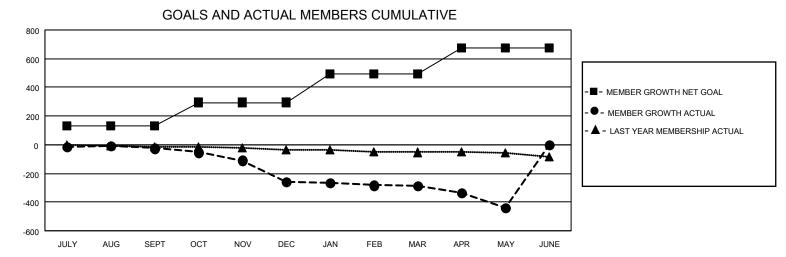

## GMT MONTHLY MEMBERSHIP PROGRESS REPORT

Multiple District 105

Results as of: 5/31/2020

LOCATION: ENGLAND

GMT: OPEN

GMT CA 4

| Clubs                 |               |           |               | Members               |                        |                         |                                                    |  |  |
|-----------------------|---------------|-----------|---------------|-----------------------|------------------------|-------------------------|----------------------------------------------------|--|--|
| RESULTS FOR 2019-2020 |               |           |               | RESULTS FOR 2019-2020 |                        |                         |                                                    |  |  |
| QUARTER               | NEW CLUB GOAL | NEW CLUBS | DROPPED CLUBS | QUARTER MEM           | BER GROWTH NET<br>GOAL | MEMBER GROWTH<br>ACTUAL | DROPPED<br>MEMBERS ACTUAI<br>(including transfers) |  |  |
| JULY/AUG/SEPT         | 1             | 0         | 2             | JULY/AUG/SEPT         | 132                    | 248                     | 240                                                |  |  |
| OCT/NOV/DEC           | 3             | 2         | 2             | OCT/NOV/DEC           | 163                    | 236                     | 429                                                |  |  |
| JAN/FEB/MAR           | 4             | 0         | 8             | JAN/FEB/MAR           | 199                    | 238                     | 231                                                |  |  |
| APR/MAY/JUNE          | 4             | 0         | 2             | APR/MAY/JUNE          | 178                    | 76                      | 207                                                |  |  |

- CURRENT YEAR ACTUAL NEW CLUBS

- LAST YEAR ACTUAL NEW CLUBS

| DROPPED CLUBS: 14              |           | 313 CLUBS OF 627 ADDED 1 OR MORE<br>NEW MEMBERS | GENDER DISTRIBUTION<br>MALE 8,008 (71.28%) |                |       |
|--------------------------------|-----------|-------------------------------------------------|--------------------------------------------|----------------|-------|
| DROPPED MEMBERS                |           |                                                 | FEMALE                                     | 3,226 (28.72%) |       |
| DECEASED                       | 174<br>12 | CLICK HERE FOR CUMULATIVE                       | TOTAL FAMILY UNIT MEMBERS                  |                | 1,534 |
| CLUB CANCELLED 12<br>OTHER 921 |           | MEMBERSHIP DATA                                 | FAMILY MEMBERS PAYING HALF                 |                | 781   |
| TOTAL                          | 1,107     |                                                 | 2020                                       |                |       |