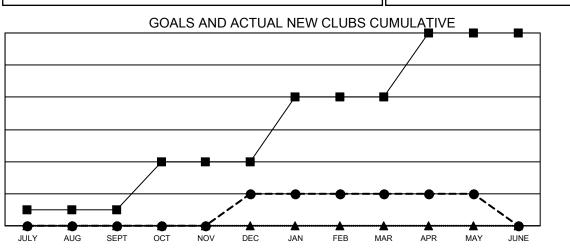

## GMT MONTHLY MEMBERSHIP PROGRESS REPORT

Multiple District 105

Results as of: 5/31/2020

LOCATION: ENGLAND

GMT: OPEN

GMT CA 4

| Clubs                 |               |           |               | Members               |                        |                         |                                                    |  |  |
|-----------------------|---------------|-----------|---------------|-----------------------|------------------------|-------------------------|----------------------------------------------------|--|--|
| RESULTS FOR 2019-2020 |               |           |               | RESULTS FOR 2019-2020 |                        |                         |                                                    |  |  |
| QUARTER               | NEW CLUB GOAL | NEW CLUBS | DROPPED CLUBS | QUARTER MEM           | BER GROWTH NET<br>GOAL | MEMBER GROWTH<br>ACTUAL | DROPPED<br>MEMBERS ACTUAI<br>(including transfers) |  |  |
| JULY/AUG/SEPT         | 1             | 0         | 2             | JULY/AUG/SEPT         | 132                    | 248                     | 240                                                |  |  |
| OCT/NOV/DEC           | 3             | 2         | 2             | OCT/NOV/DEC           | 163                    | 236                     | 429                                                |  |  |
| JAN/FEB/MAR           | 4             | 0         | 8             | JAN/FEB/MAR           | 199                    | 238                     | 231                                                |  |  |
| APR/MAY/JUNE          | 4             | 0         | 2             | APR/MAY/JUNE          | 178                    | 76                      | 207                                                |  |  |

- CURRENT YEAR ACTUAL NEW CLUBS

- LAST YEAR ACTUAL NEW CLUBS

| DROPPED CLUBS: 14              |           | 313 CLUBS OF 627 ADDED 1 OR MORE<br>NEW MEMBERS | GENDER DISTRIBUTION<br>MALE 8,008 (71.28%) |                |       |
|--------------------------------|-----------|-------------------------------------------------|--------------------------------------------|----------------|-------|
| DROPPED MEMBERS                |           |                                                 | FEMALE                                     | 3,226 (28.72%) |       |
| DECEASED                       | 174<br>12 | CLICK HERE FOR CUMULATIVE                       | TOTAL FAMILY UNIT MEMBERS                  |                | 1,534 |
| CLUB CANCELLED 12<br>OTHER 921 |           | MEMBERSHIP DATA                                 | FAMILY MEMBERS PAYING HALF                 |                | 781   |
| TOTAL                          | 1,107     |                                                 | 2020                                       |                |       |